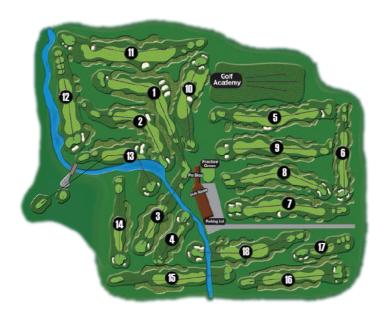

| HOLE        | WOM<br>RTG/S |     | 1           | 2    | 3           | 4            | 5              | 6           | 7          | 8          | 9          | оит        |   | 10   | 11          | 12         | 13         | 14          | 15         | 16         | 17          | 18              | IN         | тот        | HCP N           | NET      |
|-------------|--------------|-----|-------------|------|-------------|--------------|----------------|-------------|------------|------------|------------|------------|---|------|-------------|------------|------------|-------------|------------|------------|-------------|-----------------|------------|------------|-----------------|----------|
| GOLD        | 76.8         | 135 | 551         | 425  | 223         | 140          | 500            | 285         | 406        | 393        | 488        | 3411       |   | 335  | 503         | 198        | 500        | 183         | 323        | 412        | 184         | 435             | 3073       | 6484       |                 |          |
|             |              |     | 5/3         | 5/11 | 4/17        | 3/15         | 5/1            | 4/9         | 5/13       | 4/5        | 5/7        | 40         | 1 | 4/10 | 5/4         | 3/12       | 5/2        | 3/16        | 4/8        | 5/18       | 3/6         | 5/14            | 37         | 77         |                 |          |
| BLUE        | 75.4         | 132 | 540         | 403  | 201         | 133          | 480            | 275         | 394        | 383        | 475        | 3284       | Ν | 327  | 480         | 184        | 430        | 168         | 308        | 395        | 170         | 420             |            | 6166       |                 |          |
|             |              |     | 5/3         | 5/15 | 3/9         | 3/17         | 5/5            | 4/13        | 4/1        | 4/7        | 5/11       | 38         | 1 | 4/10 | 5/6         | 3/12       | 5/2        | 3/16        | 4/8        | 4/4        | 3/18        | 5/14            | 36         | 74         |                 |          |
| COMBO B/W   | 72.8         | 126 |             | 333  |             | 133          | 480            | 275         |            | 368        | 475        |            | Т | 327  | 418         | 162        | 430        | 147         | 308        | -          | 170         |                 |            | 5749       |                 |          |
| VA/LUTE     | 71.7         | 122 | 5/11<br>450 | 333  | 3/15<br>174 | 3/17<br>1.33 | 5/1            | 4/13<br>265 | 4/7        | 4/3<br>368 | 5/9<br>433 | 37<br>2961 | 1 | 307  | 5/12<br>418 | 3/10       | 5/2<br>385 | 3/18<br>147 | 4/8        | 4/6        | 3/16<br>162 | 5/14            | 36         | 73         |                 |          |
| WHITE       | /1./         | 122 | 5/9         | 4/3  | 3/11        | 3/17         | <b>445</b> 5/5 | 4/13        | 360<br>4/1 | 4/7        | 5/15       | 37         | Α | 4/10 | 5/12        | <b>162</b> | 4/2        | 3/18        | 308<br>4/8 | 329<br>4/4 | 3/14        | <b>410</b> 5/16 | 2628<br>35 | 5589<br>72 |                 |          |
| COMBO W/G   | 68.3         | 115 |             | 333  | 174         | 119          | 445            | 203         | 311        | 265        | 433        | 2733       | L | 243  | 418         | 146        | 298        | 147         | 220        | 265        | 140         | 401             | 2278       | 5011       |                 |          |
| COMIDO 117C |              |     | 5/7         | 4/3  | 3/9         | 3/15         | 5/1            | 4/17        | 4/5        | 4/13       | 5/11       | 37         | S | 4/16 | 5/8         | 3/4        | 4/2        | 3/10        | 4/18       | 4/12       | 3/14        | 5/6             | 35         | 72         |                 |          |
| GREEN       | 66.0         | 111 | 361         | 243  | 174         | 119          | 401            | 203         | 311        | 265        | 336        | 2413       |   | 243  | 361         | 146        | 298        | 105         | 220        | 265        | 140         | 401             | 2179       | 4592       |                 |          |
|             |              |     | 4/3         | 4/15 | 3/9         | 3/13         | 5/5            | 4/17        | 4/1        | 4/11       | 4/7        | 35         |   | 4/14 | 4/4         | 3/8        | 4/2        | 3/18        | 4/16       | 4/10       | 3/12        | 5/6             | 34         | 69         |                 |          |
| SILVER      | 58.3         | 87  | 259         | 214  | 133         | 70           | 224            | 146         | 189        | 173        | 228        | 1636       |   | 173  | 250         | 89         | 259        | 70          | 173        | 201        | 95          | 259             | 1569       | 3205       |                 |          |
|             |              |     | 4/9         | 4/15 | 3/5         | 3/17         | 4/11           | 3/1         | 3/3        | 3/7        | 4/13       | 31         |   | 3/4  | 4/10        | 3/14       | 4/8        | 3/18        | 3/2        | 4/16       | 3/12        | 4/6             | 31         | 62         |                 |          |
|             |              |     |             |      |             | 1            |                |             |            |            | 2          |            |   |      |             |            | 3          |             |            |            | 4           |                 |            |            |                 |          |
|             |              |     |             |      |             | ŀ            | 1              |             |            |            | Н          |            |   |      |             |            | ŀ          | ı           |            |            | Н           |                 |            |            |                 |          |
|             |              |     |             |      |             |              | )              |             |            |            | IJ         |            |   |      |             |            |            |             |            |            | U           |                 |            |            |                 | $\dashv$ |
|             |              |     |             |      |             | l            | J              |             |            |            | R          |            |   |      |             |            | Ř          |             |            |            | R           |                 |            |            |                 |          |
|             |              |     |             |      |             | ľ            |                |             |            |            | S          |            |   |      |             |            | 9          |             |            |            | S           |                 |            |            |                 |          |
|             |              |     |             |      |             |              |                |             |            |            |            |            |   |      |             |            |            |             |            |            |             |                 |            |            |                 |          |
|             |              |     |             |      |             |              |                |             |            |            |            |            |   |      |             |            |            |             |            |            |             |                 |            |            |                 |          |
|             |              |     |             |      |             |              |                |             |            |            |            |            |   |      |             |            |            |             |            |            |             |                 |            |            |                 |          |
|             |              |     |             |      |             |              |                |             |            |            |            |            |   |      |             |            |            |             |            |            |             |                 |            |            |                 |          |
|             |              |     |             |      |             |              |                |             |            |            |            |            |   |      |             |            |            |             |            |            |             |                 |            |            |                 |          |
| L           |              |     |             |      | l           | L            |                |             |            |            |            |            |   |      |             |            | L          |             |            |            | l           |                 |            | <u> </u>   | $\sqcup \sqcup$ |          |